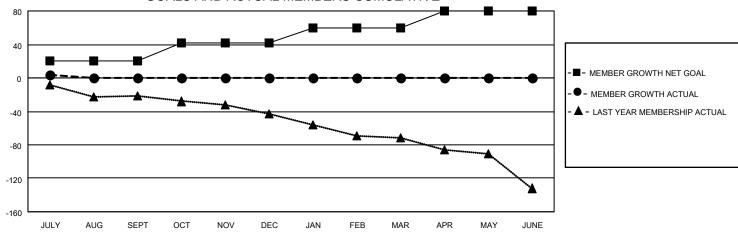

## District 31 L

| Clubs         |               |             |               | Members               |                       |                         |                                                    |  |
|---------------|---------------|-------------|---------------|-----------------------|-----------------------|-------------------------|----------------------------------------------------|--|
|               | RESULTS FOR   | R 2021-2022 |               | RESULTS FOR 2021-2022 |                       |                         |                                                    |  |
| QUARTER       | NEW CLUB GOAL | NEW CLUBS   | DROPPED CLUBS | QUARTER MEMB          | ER GROWTH NET<br>GOAL | MEMBER GROWTH<br>ACTUAL | DROPPED<br>MEMBERS ACTUAL<br>(including transfers) |  |
| JULY/AUG/SEPT | 0             | 0           | 0             | JULY/AUG/SEPT         | 20                    | 13                      | 7                                                  |  |
| OCT/NOV/DEC   | 1             | 0           | 0             | OCT/NOV/DEC           | 22                    | 0                       | 0                                                  |  |
| JAN/FEB/MAR   | 0             | 0           | 0             | JAN/FEB/MAR           | 18                    | 0                       | 0                                                  |  |
| APR/MAY/JUNE  | 1             | 0           | 0             | APR/MAY/JUNE          | 20                    | 0                       | 0                                                  |  |

#### GOALS AND ACTUAL MEMBERS CUMULATIVE

| DROPPED CLUBS: 0 |   | 5 CLUBS OF 55 ADDED 1 OR MORE<br>NEW MEMBERS | GENDER DISTRIBUTION  MALE 553 (62.20%) |              |     |
|------------------|---|----------------------------------------------|----------------------------------------|--------------|-----|
| DROPPED MEMBERS  |   |                                              | FEMALE                                 | 336 (37.80%) |     |
| DECEASED         | 2 | CLICK HERE FOR CUMULATIVE                    | TOTAL FAMILY UNIT MEMBERS              |              | 217 |
| CLUB CANCELLED   | 0 | MEMBERSHIP DATA                              | EALW VALENDED                          | 2 20/10/2014 | 111 |
| OTHER 5          |   |                                              | FAMILY MEMBERS PAYING HALF DUES        |              | 111 |
| TOTAL            | 7 |                                              | Bolo                                   |              |     |